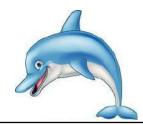

#### 5. **JUNGLE SAFARI!!**

Look at the animals and complete the details using the clues given.

| jump   | run | fly                 | swim | hop         |        |
|--------|-----|---------------------|------|-------------|--------|
|        |     | (                   |      | Ulaser Gran |        |
| I am a |     | I am a <sub>.</sub> |      |             | I am a |
| I can  |     | l can _             |      |             | I can  |

I am a \_\_\_\_\_

l can

I am a \_\_\_\_\_.

I can \_\_\_\_\_

I am a \_\_\_\_\_

I can \_\_\_\_\_

tortoise frog fish tiger parrot rabbit lion monkey dolphin

I am a \_\_\_\_\_.

I am a \_\_\_\_\_.

I am a \_\_\_\_\_.

I can \_\_\_\_\_

tortoise frog fish tiger parrot rabbit lion monkey dolphin

Class : II