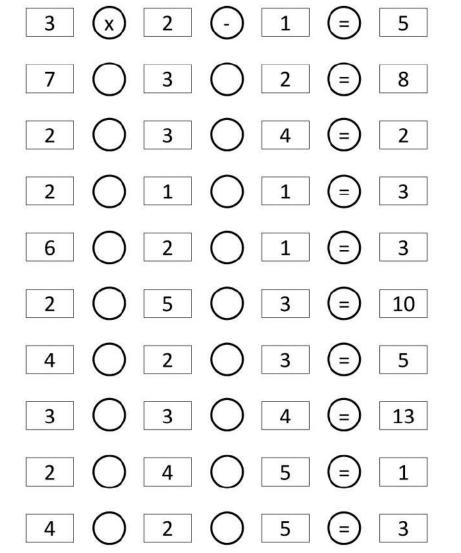

Q.3 In each box, choose a sign: +, - or x to make the calculation correct. You can use the same operation more than once!

39 + 2 + 2 + 4

Q.4 Add and colour the picture below according to the given colour code.