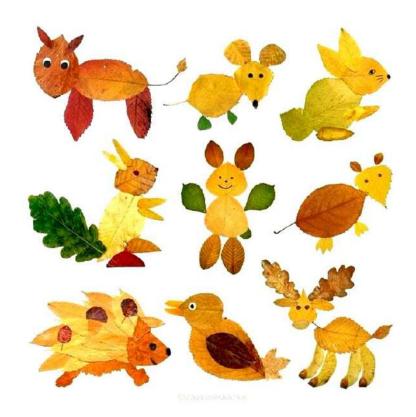

4) Gather different variety of leaves or flowers and dry them by pressing them in a book. Use these dried leaves and flower to create a beautiful drawing.