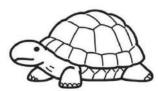

#### 5. **JUNGLE SAFARI!!**

Look at the animals and complete the details using the clues given.

| jump   | run | fly                 | swim | hop         |        |
|--------|-----|---------------------|------|-------------|--------|
|        |     | (                   |      | Ulaser Gran |        |
| I am a |     | I am a <sub>.</sub> |      |             | I am a |
| I can  |     | l can _             |      |             | I can  |

I am a \_\_\_\_\_

l can

I am a \_\_\_\_\_.

I can \_\_\_\_\_

I am a \_\_\_\_\_

I can \_\_\_\_\_

tortoise frog fish tiger parrot rabbit lion monkey dolphin

I am a \_\_\_\_\_.

I am a \_\_\_\_\_.

I am a \_\_\_\_\_.

I can \_\_\_\_\_

tortoise frog fish tiger parrot rabbit lion monkey dolphin

Class : II