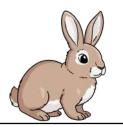

#### 5. **JUNGLE SAFARI!!**

Look at the animals and complete the details using the clues given.

| jump   | run | fly                 | swim | hop         |        |
|--------|-----|---------------------|------|-------------|--------|
|        |     | (                   |      | Ulaser Gran |        |
| I am a |     | I am a <sub>.</sub> |      |             | I am a |
| I can  |     | l can _             |      |             | I can  |

I am a \_\_\_\_\_

l can

I am a \_\_\_\_\_.

I can \_\_\_\_\_

I am a \_\_\_\_\_

I can \_\_\_\_\_

tortoise frog fish tiger parrot rabbit lion monkey dolphin

I am a \_\_\_\_\_.

I am a \_\_\_\_\_.

I am a \_\_\_\_\_.

I can \_\_\_\_\_

tortoise frog fish tiger parrot rabbit lion monkey dolphin

Class : II