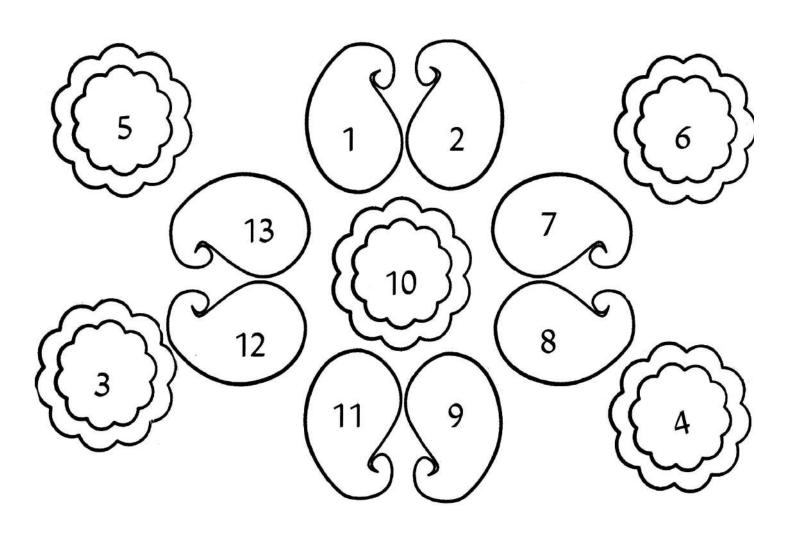

(8) चित्र देखो, पहचानों और उचित स्थान पर नाम लिखो-

| खेलने वाली | खाने वाली | पीने वाली |
|------------|-----------|-----------|
|            |           |           |
|            |           |           |
|            |           |           |
|            |           |           |
|            |           |           |