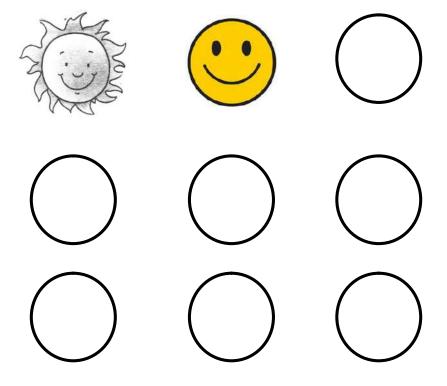

tively.



GWALIOR GLORY SCHOOL SUMMER HOLIDAY HOMEWORK (2025-26) Art & Craft Class : II Name : \_\_\_\_\_ Sec. : \_\_\_ Roll No. : \_\_\_\_ Date : \_\_\_\_ **DRAWING WORKSHEET-1**: Draw the different type of line. 1) **Example Given Below:-**Thin Broken Dash Zig Zag Curly Parallel Spiral Dotted Straight Thick Wavy Curved

2) **WORKSHEET-2**: Fill in the picture with doodle art.



3) WORKSHEET-3: Symmetry art drawing. Example Given Below:-



4) **WORKSHEET-1**: Fill in the colour and create beautiful 3D hanging. **Example Given Below:-**



4) Gather different variety of leaves or flowers and dry them by pressing them in a book. Use these dried leaves and flower to create a beautiful drawing.

### Example:



5) Turn these circles into anything you choose and colour them.

### Example:



6) Draw a scenery of your choice and use lines

and pattern to complete the drawing.

## Example:



Note: All work should be done by A-4 Size Sheet