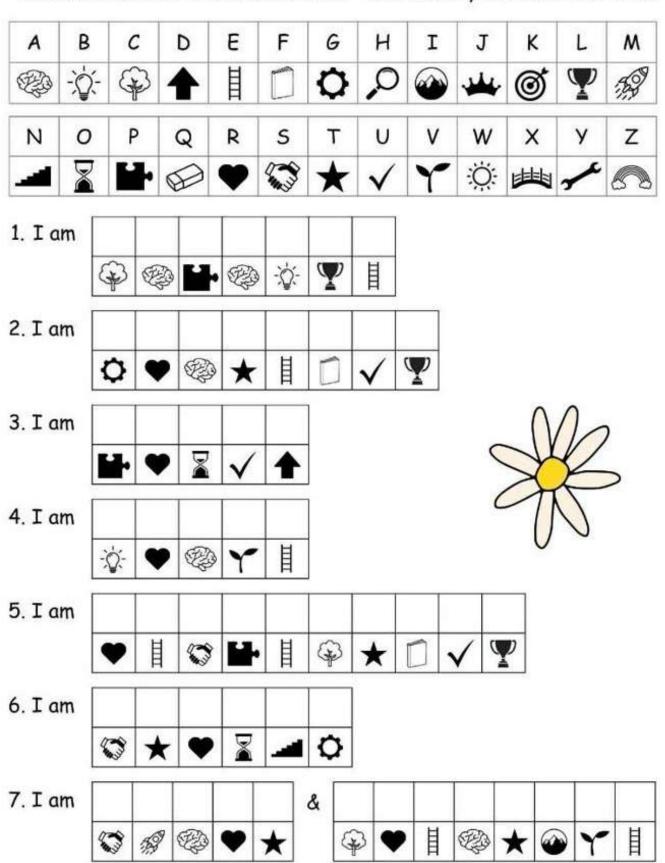

2) Each box hides a special "I am" message about you – use the magic key at the top to figure out the words.

Also read each message out loud once you solve it- because you are amazing, just the way you are!

# AFFIRMATIONS CODE BREAKER Use the key to break the code.

3) "Let's explore a country!"

It's time to go on a fun journey around the world – pick any country and find out exciting facts about it.

Draw it's flag and place (X) on the map where the country is located.