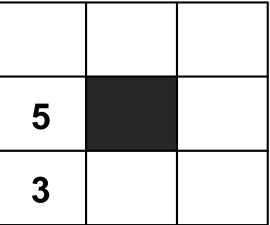

### Q.5 QUADRA'S SQUARE PUZZLE 2

i) Write the numbers 1, 2, 4, 6, 7, 8 in the correct place so that each side of the square adds up to 15.

1 2 4 6 7 8

Total must be 15

ii) Can you write the number 1, 2, 4, 6, 7, 8 in the correct place so that each side of the square adds up to 12?

1 2 4 6 7 8

Total must be 12

| 5 |   |
|---|---|
|   |   |
|   | 3 |

Class : II

(g) Aunt