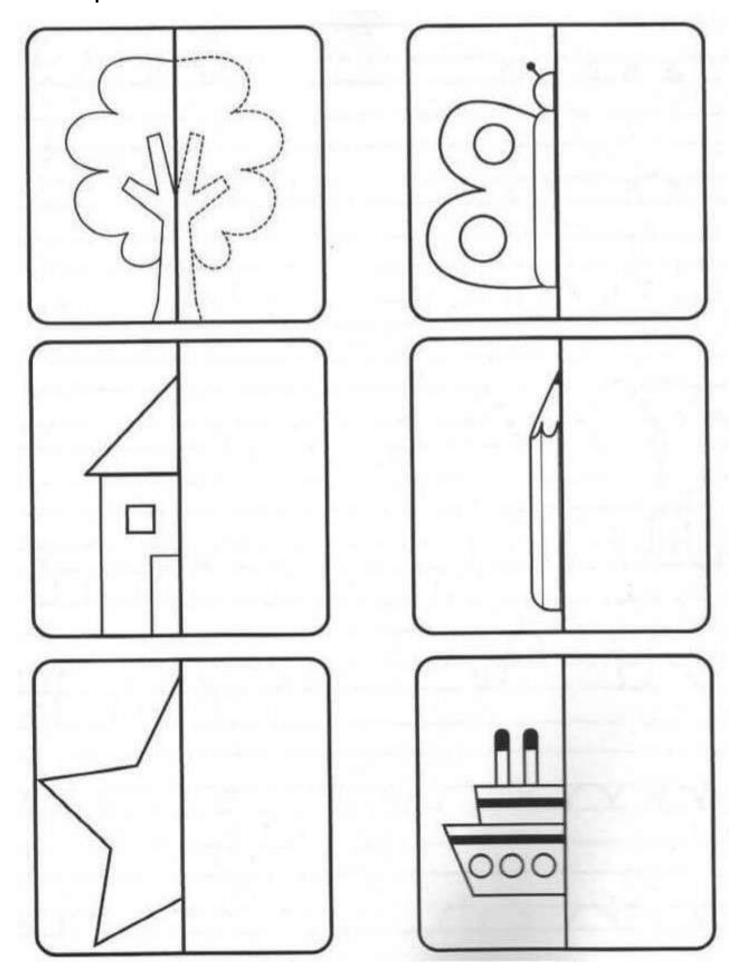

2) **WORKSHEET-2**: Fill in the picture with doodle art.

3) WORKSHEET-3: Symmetry art drawing. Example Given Below:-

4) **WORKSHEET-1**: Fill in the colour and create beautiful 3D hanging. **Example Given Below:-**