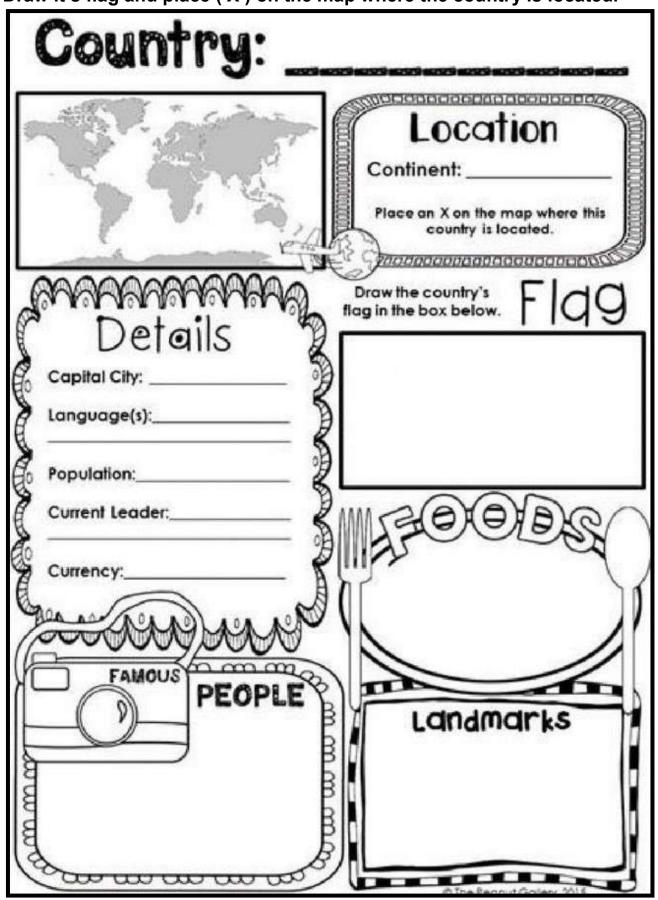

# AFFIRMATIONS CODE BREAKER Use the key to break the code.

3) "Let's explore a country!"

It's time to go on a fun journey around the world – pick any country and find out exciting facts about it.

Draw it's flag and place (X) on the map where the country is located.