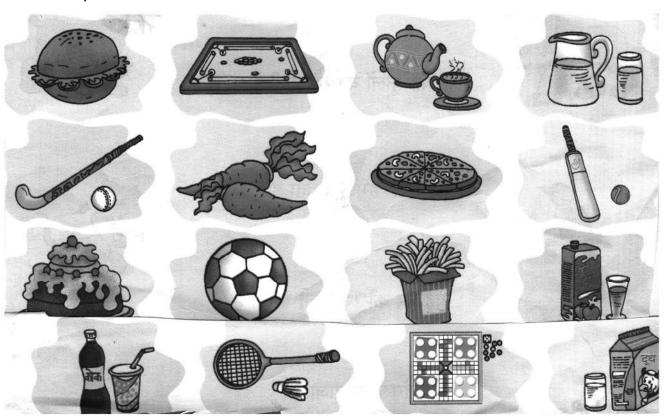

(8) चित्र देखो, पहचानों और उचित स्थान पर नाम लिखो-

| खेलने वाली | खाने वाली | पीने वाली |
|------------|-----------|-----------|
|            |           |           |
|            |           |           |
|            |           |           |
|            |           |           |
|            |           |           |