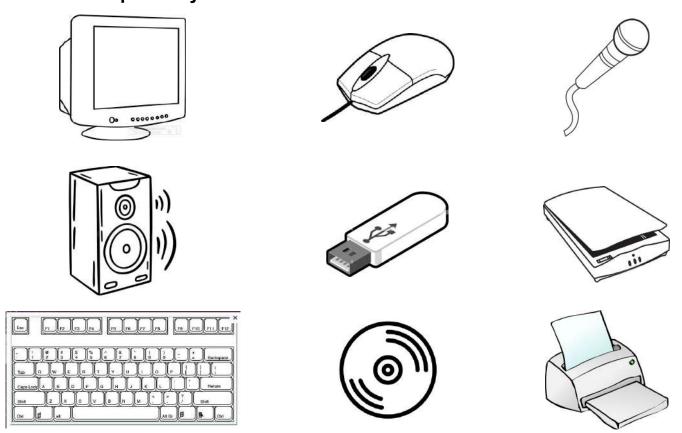

3) Colour the input, output & storage devices with red, green and orange Colour respectively.

3) Colour the input, output & storage devices with red, green and orange Colour respectively.

GWALIOR GLORY SCHOOL SUMMER HOLIDAY HOMEWORK (2025-26) Art & Craft Class : II Name : \_\_\_\_\_ Sec. : \_\_\_ Roll No. : \_\_\_\_ Date : \_\_\_\_ **DRAWING WORKSHEET-1**: Draw the different type of line. 1) **Example Given Below:-**Thin Broken Dash Zig Zag Curly Parallel Spiral Dotted Straight Thick Wavy Curved