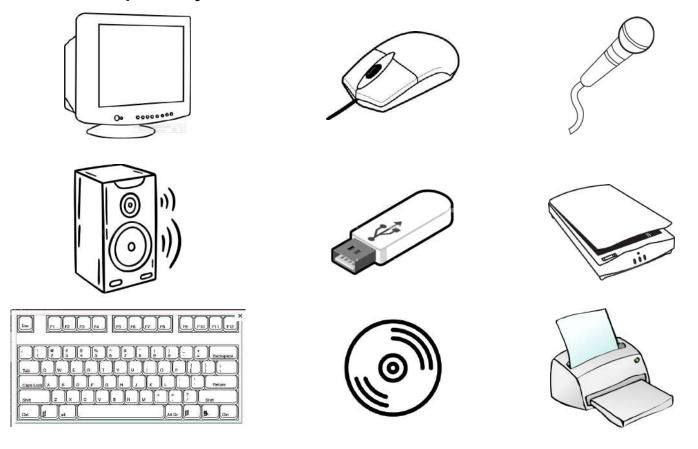

3) Colour the input, output & storage devices with red, green and orange Colour respectively.

3) Colour the input, output & storage devices with red, green and orange Colour respectively.

GWALIOR GLORY SCHOOL SUMMER HOLIDAY HOMEWORK (2025-26) Art & Craft Class : II Name : \_\_\_\_\_ Sec. : \_\_\_ Roll No. : \_\_\_\_ Date : \_\_\_\_ **DRAWING WORKSHEET-1**: Draw the different type of line. 1) **Example Given Below:-**Thin Broken Dash Zig Zag Curly Parallel Spiral Dotted Straight Thick Wavy Curved