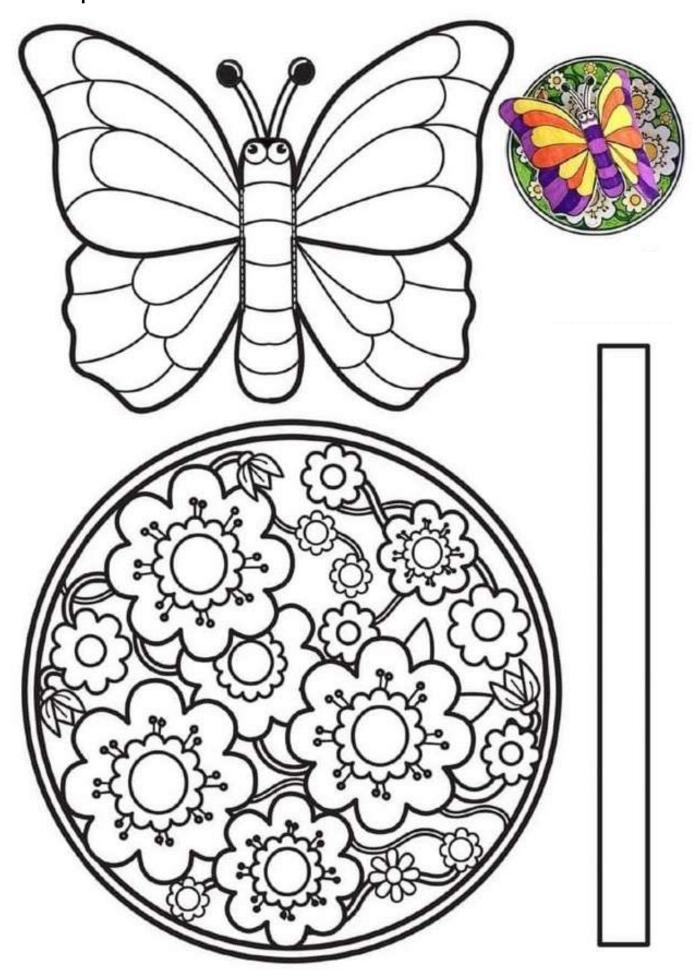

2) **WORKSHEET-2**: Fill in the picture with doodle art.

3) WORKSHEET-3: Symmetry art drawing. Example Given Below:-

4) **WORKSHEET-1**: Fill in the colour and create beautiful 3D hanging. **Example Given Below:-**