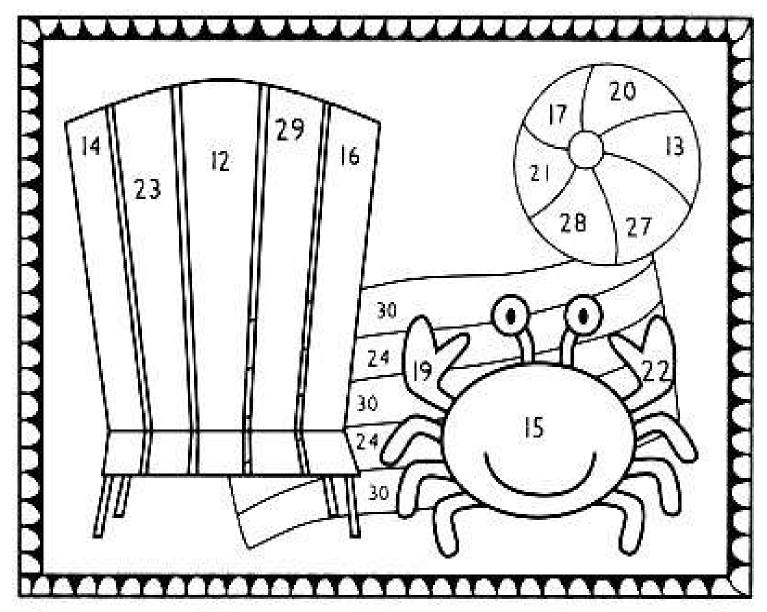

| <b>Q.2</b>      | Horizontal Addition               | 84 + 2 | = 86 | 46 + = 50 |
|-----------------|-----------------------------------|--------|------|-----------|
|                 | and Subtraction.                  | 25 -   | = 22 | 57 - = 50 |
|                 | Follow the sign and               | 80 +   | = 90 | 62 + = 70 |
| fill in the num | fill in the numbers in the boxes. | 50 +   | = 70 | 22 + = 30 |
|                 |                                   | 50 -   | = 45 | 29 - = 20 |
|                 |                                   | 60 -   | = 50 | 47 - = 45 |
|                 |                                   | 34 +   | = 38 | 30 + = 40 |
|                 |                                   | 12 -   | = 10 | 16 - = 8  |
|                 |                                   | 19 +   | = 30 | 12 + = 25 |