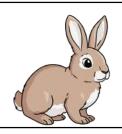

#### 5. **JUNGLE SAFARI!!**

Look at the animals and complete the details using the clues given.

| jump   | run | fly                 | swim | hop         |        |
|--------|-----|---------------------|------|-------------|--------|
|        |     | (                   |      | Ulaser Gran |        |
| I am a |     | I am a <sub>.</sub> |      |             | I am a |
| I can  |     | l can _             |      |             | I can  |

I am a \_\_\_\_\_

l can

I am a \_\_\_\_\_.

I can \_\_\_\_\_

I am a \_\_\_\_\_

I can \_\_\_\_\_

tortoise frog fish tiger parrot rabbit lion monkey dolphin

I am a \_\_\_\_\_.

I am a \_\_\_\_\_.

I am a \_\_\_\_\_.

I can \_\_\_\_\_

tortoise frog fish tiger parrot rabbit lion monkey dolphin

Class : II