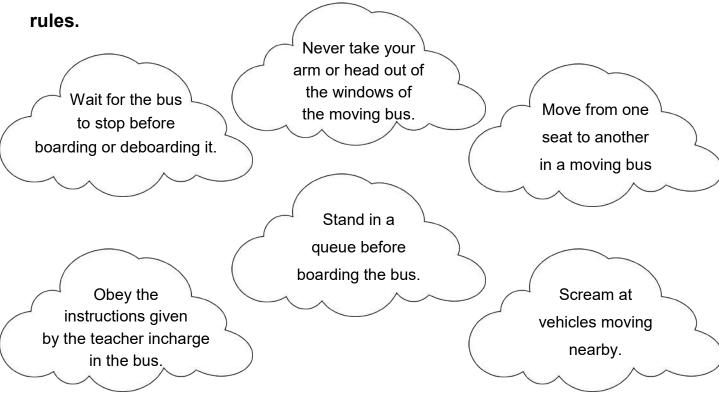

#### 4. <u>Joyful learning</u>:

While travelling in the school bus, we must follow certain safety rules. Colour the clouds green for correct rules that we must follow and red for incorrect

Kshitij and Jatin are in a Traffic Training Park. Kshitij's father tells them that traffic rules are important like other safety rules. We must follow them.

Write any three traffic rules to help Kshitij and Jatin.

| 1) |  |
|----|--|
| 2) |  |
| 3) |  |