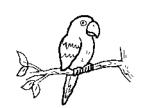

#### 5. **JUNGLE SAFARI!!**

Look at the animals and complete the details using the clues given.

| jump   | run | fly                 | swim | hop         |        |
|--------|-----|---------------------|------|-------------|--------|
|        |     | (                   |      | Ulaser Gran |        |
| I am a |     | I am a <sub>.</sub> |      |             | I am a |
| I can  |     | l can _             |      |             | I can  |

I am a \_\_\_\_\_

l can

I am a \_\_\_\_\_.

I can \_\_\_\_\_

I am a \_\_\_\_\_

I can \_\_\_\_\_

tortoise frog fish tiger parrot rabbit lion monkey dolphin

I am a \_\_\_\_\_.

I am a \_\_\_\_\_.

I am a \_\_\_\_\_.

I can \_\_\_\_\_

tortoise frog fish tiger parrot rabbit lion monkey dolphin

Class : II