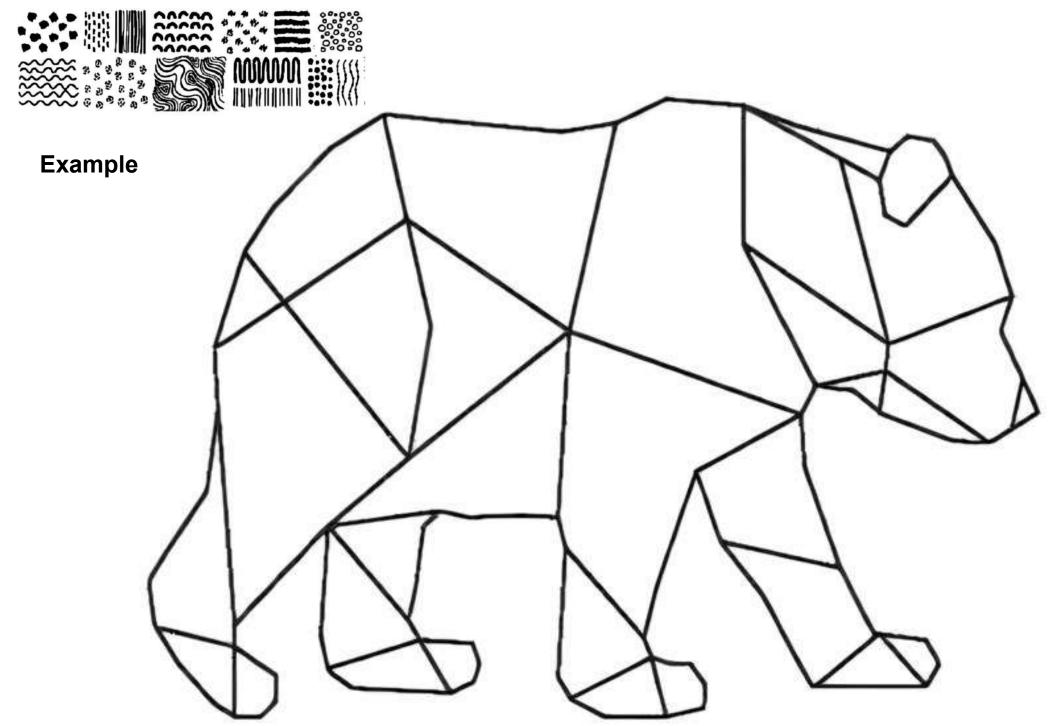

### Example:

6) Draw a scenery of your choice and use lines

and pattern to complete the drawing.