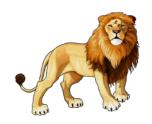

#### 5. **JUNGLE SAFARI!!**

Look at the animals and complete the details using the clues given.

| jump   | run | fly                 | swim | hop         |        |
|--------|-----|---------------------|------|-------------|--------|
|        |     | (                   |      | Ulaser Gran |        |
| I am a |     | I am a <sub>.</sub> |      |             | I am a |
| I can  |     | l can _             |      |             | I can  |

I am a \_\_\_\_\_

l can

I am a \_\_\_\_\_.

I can \_\_\_\_\_

I am a \_\_\_\_\_

I can \_\_\_\_\_

tortoise frog fish tiger parrot rabbit lion monkey dolphin

I am a \_\_\_\_\_.

I am a \_\_\_\_\_.

I am a \_\_\_\_\_.

I can \_\_\_\_\_

tortoise frog fish tiger parrot rabbit lion monkey dolphin

Class : II